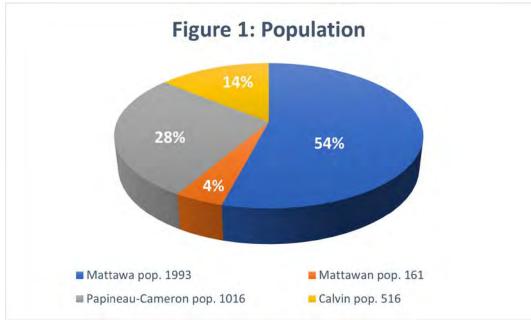

Papineau-Cameron 53.40%

Calvin 35.02% Mattawan 11.58%

Recorded Vote as per Electronic Meeting Best Practices

Councillor Cross Yea
Councillor Maxwell Yea
Councillor Olmstead Yea
Councillor Shippam Yea
Mayor Pennell Yea