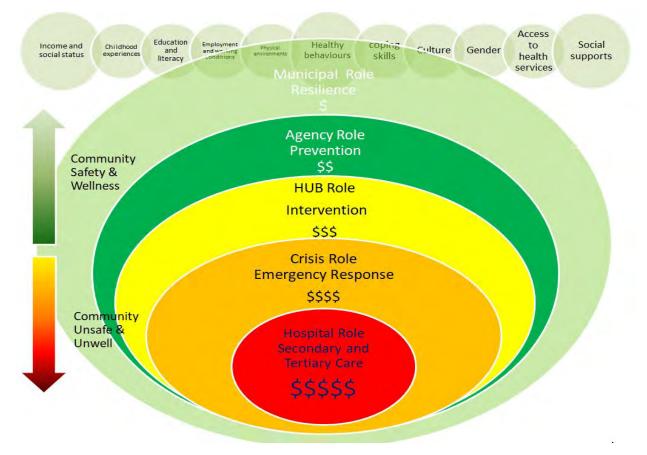

ng equal access to positive determinants of health for all its citizens (outer green circle). The MACSWBP'S Advisory Committee must acknowledge that the resolution of social injustices will not always be attainable for all. Levels of response (inner rings) must be in place for those whose needs are not being met and who continue to struggle.

The MACSWBP will allow the community to flag issues, encourage a standard planning process, monitor, and communicate the success of strategies to its stakeholders. This approach will ensure strategic alignment, coordination, communication, and collaboration of all services within the continuum of safety and well-being. Regardless of jurisdiction, this approach will safeguard equitable opportunity for all residents of the community.









Figure 2



Concept adapted from New Directions in Community Safety, Consolidating Lessons Learned about Risk and Collaboration Hugh C. Russell and Norman E. Taylor April 2014









## Where are many communities today?

Many communities have implemented strategies with good intentions in response to challenges and short comings specific to the safety and well-being of their constituents. Individually, they have spent much time, money and energy <u>responding</u> to imminent and full crisis issues and little time planning as a collective creating overarching and sustained resilience to these challenges.

A population health approach is rooted in the notion that the earlier in the "causal stream" that one acts, the greater the potential benefits (Taking action on population health 1998). The MACSWB